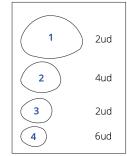

# ISINAC ACOUSTIC WORLD SL. EN B27853381

# TECHNICAL DATA: ISINAC HOME CLOUD PANEL

### DESCRIPTION:

Absorbent acoustic panel by Alfa Sabine

- 30mm 0.57
- 50mm 0.68
- Great acoustic absorption

. Lightweight, self-installable, self-adhesive.

#### USES:

Reduce reverberation, echoes and airborne noises.

Air acoustic improvement in medium and high frequencies.

#### FEATURES:

Foam: With a density of 25kg/m3 +/- 12%. Color:

• Woven finish 13 colors ILIN fabric:

100% polyester – 100% recyclable

# DIMENSIONS AVAILABLE:



# DIMENSIONAL TOLERANCES:

During cutting, dimensional mismatches of the material occur, tolerances in length and width are +/- 3-5mm

- Self-installable. Easy and quick installation.

HOME

- On any type of surface.
- Clean the surface to be installed with a dry cloth.
- On ceilings and walls.
- Vertically and horizontally.
- With textile finish in various colors.
- Velvety textile, 100% polyester, 100% recyclable.
- For the interior of your house.

#### COLORS:





# PHOTOS OF PARTS:



LEGAL NOTICE: The use, copy or disclosure by any means of this document, without authorization of the sender, is prohibited and may give rise to the exercise of appropriate legal actions. ISINAC ACOUSTIC WORLD SL – ESB27853381 – 0034 986044828 – www.isinac.com AVDA. RAMON NIETO 125, 36205 – VIGO