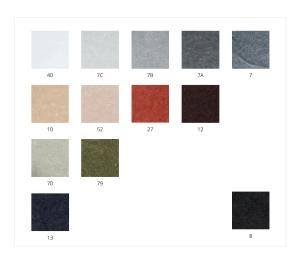

#### FEATURES:

Foam: With a density of 25kg/m3 +/- 12%. Color:

• Woven finish 13 colors ILIN fabric:

100% polyester – 100% recyclable

#### COLORS: